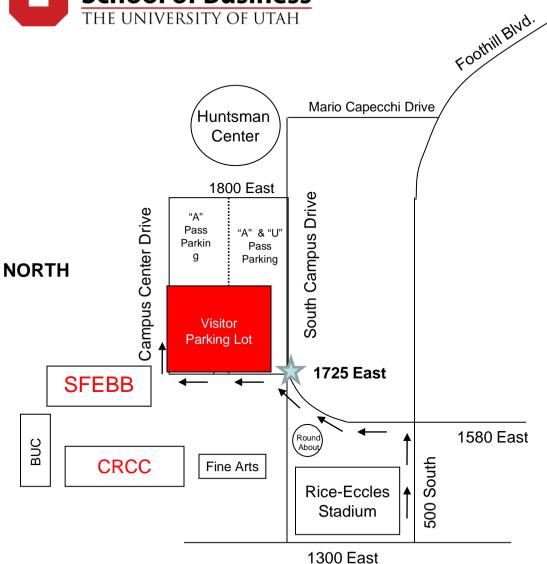

## Directions to Spencer Fox Eccles Business Building (SFEBB) and C. Roland Christensen Center (CRCC)

## From the South (Foothill Blvd./I-215)

Take Foothill Blvd. north to Mario Capecchi Drive, turning right on Mario Capecchi Dr. Turn left at the first light (South Campus Drive). Turn right onto 1725 East (Campus Center Drive), the second light after the Huntsman Ctr.

Follow Campus Center Drive around until you reach the Visitor's Parking Lot.

## From Downtown I-15

Take 400 South going east toward the University (turns into 500 South at 1000 East). Turn left at the stop light at the intersection of 1580 East and 500 South.

Veer right and continue going east onto South Campus Drive. Turn left at the first light – 1725 East. This becomes Campus Center Drive. Follow around to the right until you reach the visitor parking lot.